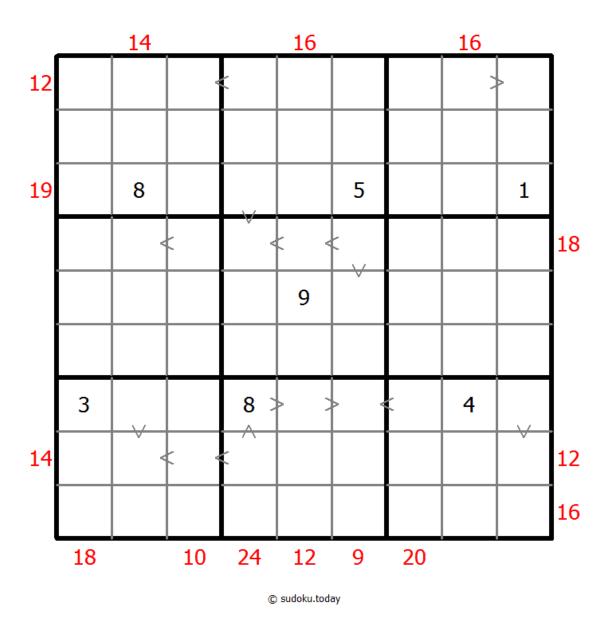

## Hybrid Sudoku (Greater Than + Sum Frame)

Place a digit from 1 to 9 into each of the empty squares so that each digit appears exactly once in each of the rows, columns and the nine outlined 3x3 regions.

Digits have to be place in accordance with the "greater than" signs.

Digits outside the grid indicate the sum of the first 3 digits in the corresponding direction.

(Solution)

<u>Sudoku Today</u> ( https://sudoku.today )
<u>Samurai Sudoku</u> ( https://samuraisudoku.com )