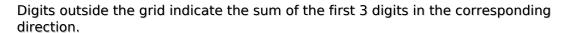

Sudoku Today 1-July-2025

## **Hybrid Sudoku (Greater Than + Sum Frame)**

Place a digit from 1 to 9 into each of the empty squares so that each digit appears exactly once in each of the rows, columns and the nine outlined 3x3 regions.

|    |            |            |     | 6          | 19 |    |    | 16  | 14  | _  |
|----|------------|------------|-----|------------|----|----|----|-----|-----|----|
|    | 8          | 7:         | > 2 | » <u>1</u> | 4  | 5  | 9  | 3   | 6   | 18 |
| 10 | 6          | 1          | 3   | 2          | 8  | 9  | 4  | 5   | 7   |    |
| 18 | 4          | 5          | 9 2 | · 3        | 7  | 6  | 2  | 8 > | > 1 |    |
|    | 2          | <i>3</i>   | 6   | <i>8</i>   | 9  | 7  | 5  | 1   | 4   |    |
| 12 | 1 <        | · 4        | 7   | >-<br>5    | 3  | 2  | 8  | 6   | 9   | 23 |
| 22 | <i>5</i> < | < <i>9</i> | 8   | 4          | 6  | 1  | 7  | 2   | 3   |    |
|    | 7          | 8          | 4   | 6          | 2  | 3  | 1  | 9   | 5   |    |
|    | 3          | 2          | 1   | 9          | 5  | 4  | 6  | 7   | 8   | 21 |
|    | 9          | 6          | 5   | 7          | 1  | 8  | 3  | 4   | 2   | 9  |
| •  | 19         |            |     |            |    | 15 | 10 |     |     |    |