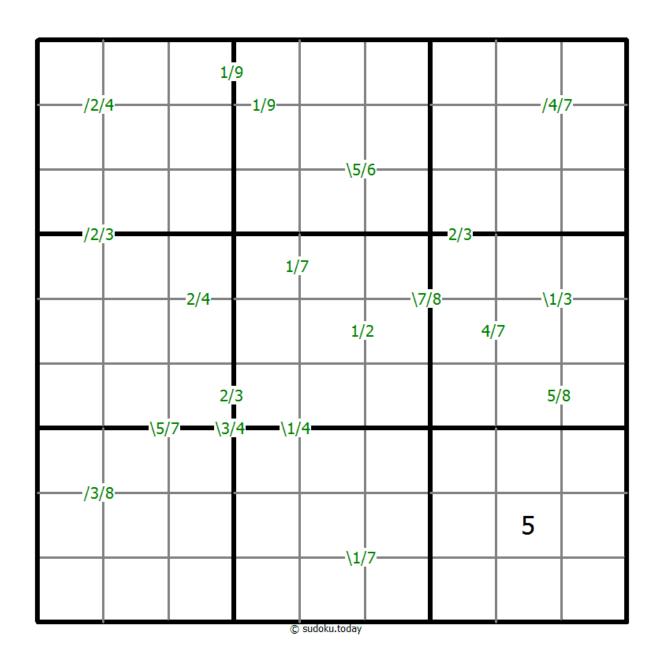

## **Quotients Sudoku**

Place a digit from 1 to 9 into each of the empty squares so that each digit appears exactly once in each of the rows, columns and the nine outlined 3x3 regions.

A number between two cells indicates the quotient of the numbers in these cells. A number between four cells indicates the quotient between two diagonally adjacent cells, either top left + right bottom (\) or top right + bottom left (/).